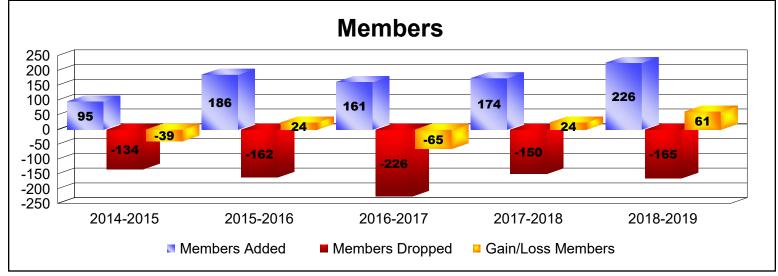

| Year      | New<br>Clubs | Dropped<br>Clubs | Gain/<br>Loss<br>Clubs | New<br>Members | Charter<br>Members | Reinstate<br>Members | Transfer<br>Members | Total<br>Member<br>Added | Total<br>Members<br>Dropped | Gain/<br>Loss<br>Members |
|-----------|--------------|------------------|------------------------|----------------|--------------------|----------------------|---------------------|--------------------------|-----------------------------|--------------------------|
| 2014-2015 | 0            | -1               | -1                     | 84             | 4                  | 7                    | 0                   | 95                       | -134                        | -39                      |
| 2015-2016 | 2            | -2               | 0                      | 77             | 76                 | 22                   | 11                  | 186                      | -162                        | 24                       |
| 2016-2017 | 1            | -4               | -3                     | 104            | 39                 | 7                    | 11                  | 161                      | -226                        | -65                      |
| 2017-2018 | 1            | -2               | -1                     | 133            | 24                 | 13                   | 4                   | 174                      | -150                        | 24                       |
| 2018-2019 | 3            | -1               | 2                      | 84             | 121                | 8                    | 13                  | 226                      | -165                        | 61                       |
| Average   | 1            | -2               | -1                     | 96             | 53                 | 11                   | 8                   | 168                      | -167                        | 1                        |