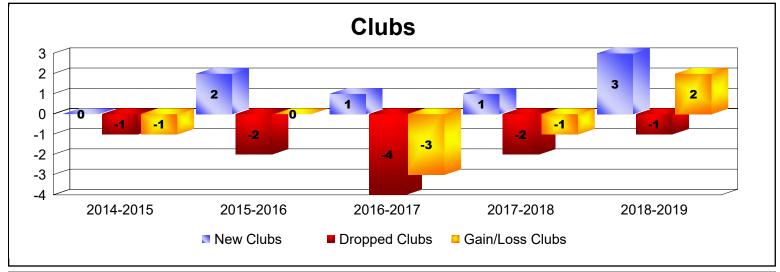

| Year      | New<br>Clubs | Dropped<br>Clubs | Gain/<br>Loss<br>Clubs | New<br>Members | Charter<br>Members | Reinstate<br>Members | Transfer<br>Members | Total<br>Member<br>Added | Total<br>Members<br>Dropped | Gain/<br>Loss<br>Members |
|-----------|--------------|------------------|------------------------|----------------|--------------------|----------------------|---------------------|--------------------------|-----------------------------|--------------------------|
| 2014-2015 | 0            | -1               | -1                     | 84             | 4                  | 7                    | 0                   | 95                       | -134                        | -39                      |
| 2015-2016 | 2            | -2               | 0                      | 77             | 76                 | 22                   | 11                  | 186                      | -162                        | 24                       |
| 2016-2017 | 1            | -4               | -3                     | 104            | 39                 | 7                    | 11                  | 161                      | -226                        | -65                      |
| 2017-2018 | 1            | -2               | -1                     | 133            | 24                 | 13                   | 4                   | 174                      | -150                        | 24                       |
| 2018-2019 | 3            | -1               | 2                      | 84             | 121                | 8                    | 13                  | 226                      | -165                        | 61                       |
| Average   | 1            | -2               | -1                     | 96             | 53                 | 11                   | 8                   | 168                      | -167                        | 1                        |